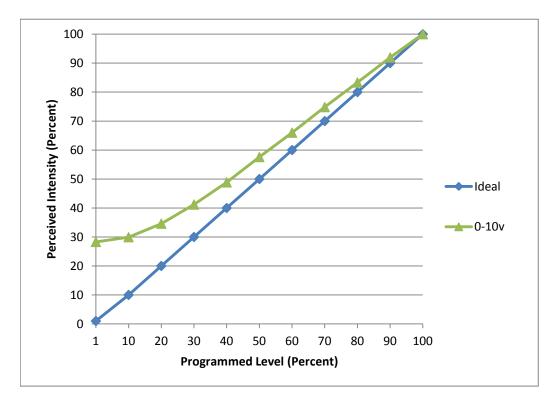

|  |
| Control Current   | 550mA                    |  |
| Dimming Control   | 0-10v                    |  |
| Product Range     | -                        |  |
| Test Date         | 1/18/2017                |  |

| Dimmer Tested Against:              | 0-10v |
|-------------------------------------|-------|
| Pass/Fail                           | Pass  |
| Best-Fit Power Profile:             |       |
| Minimum ON                          | 0.75  |
| Maximum ON                          | 8.69  |
| Adjust                              | 100   |
| Light Output Range (vs. non-dimmed) |       |
| Maximum (Perceived)                 | 95.1% |
| Minimum (Perceived)                 | 26.9% |
| Minimum (Measured)                  | 7.2%  |

Linearity Curves (Best-fit Power Profile Applied):



**Observations:** 

bgk